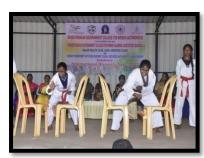

Various competition on the following themes were conducted and the winners received the prizes (certificate and memento) from the chief guest and other dignitaries.

- ✓ **Elocution** *IS GENDER EQUALITY IS JUST A DREAM*,
- ✓ Mime BREAK THE BIAS,
- ✓ Fancy Dress WOMEN LEADER,
- ✓ **Debate** *ARE WOMEN EMPOWERED YES/NO*.
- ✓ Video Montage 30sec video on "WOMEN WHO INSPIRED YOU",
- ✓ **Painting** *PIONEER WOMEN A COLOR PALETTE*,
- ✓ Treasure-Hunt MOM&DAUGHTER / TWO FRIENDS,
- ✓ **Photography** "SNAP & SHINE" –*CHANGING FACE OF SOCIAL JUSTICE*,
- ✓ **Poetry Writing** WOMEN" THE ALPHA & THE OMEGA" (English) PENNE"MUDHAL NEE MUDIVUM NEE"(Tamil)
- ✓ **Quizes**  $NAME\ THE\ DAME$ .

Totally 167 students took part in these competition conducted for Women's Day and the winners also showcased their talents on the day of celebration and 43 students won the competitions. These competitions were conducted by the organizing committee .The event fulfilled its motto by creating awareness among the young students that women are no longer inferior than others and provided a better knowledge on gender equality among the young students and to seek their rights personally and professionally.