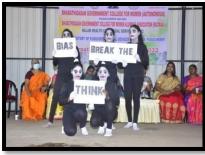

Various competition on the following themes were conducted and the winners received the prizes (certificate and memento) from the chief guest and other dignitaries.

- ✓ **Elocution** *IS GENDER EQUALITY IS JUST A DREAM*,
- ✓ Mime BREAK THE BIAS,
- ✓ Fancy Dress WOMEN LEADER,
- ✓ **Debate** *ARE WOMEN EMPOWERED YES/NO*.
- ✓ Video Montage 30sec video on "WOMEN WHO INSPIRED YOU",
- ✓ **Painting** *PIONEER WOMEN A COLOR PALETTE*,
- ✓ Treasure-Hunt MOM&DAUGHTER / TWO FRIENDS,
- ✓ **Photography** "SNAP & SHINE" –*CHANGING FACE OF SOCIAL JUSTICE*,
- ✓ **Poetry Writing** WOMEN" THE ALPHA & THE OMEGA" (English) PENNE"MUDHAL NEE MUDIVUM NEE"(Tamil)
- ✓ **Quizes**  $NAME\ THE\ DAME$ .

Patrons, Convenors, Executive Members and Special Guests.

 $Students\ receiving\ prizes\ for\ winning\ in\ the\ women.s\ day\ competition.$ 

Winners showcasing their talent - Karate, Group Dance, Mime, Fancy Dress during the celebration.