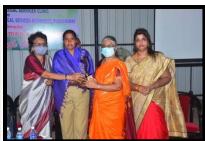

Lighting of kuthuvelakku (lamp) was performed by all dignitaries to initiate the program.

The inaugural address was given by Tmt. V. Sofana Devi, District Judge cum Member Secretary of UTPLSA, Puducherry. In her address, she mentioned that the girls should know their rights to defend themselves and how to be careful against the crimes against the women. She also mentioned the legal ways to protect and act against the evils prevailing out there. She also highlighted the sustainable development goals.

Dr. V. Raji Sugumar, Principal of Bharathidasan Government College for Women, gave nerve wrecking presidential note in which she said gender equality is very important for a healthy society and how educating a girl child profusely result in overall development of nation and our community.