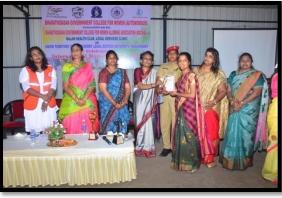

Patrons, Convenors, Executive Members and Special Guests.

 $Students\ receiving\ prizes\ for\ winning\ in\ the\ women.s\ day\ competition.$ 

Winners showcasing their talent - Karate, Group Dance, Mime, Fancy Dress during the celebration.

Participants of Women.s Day celebration