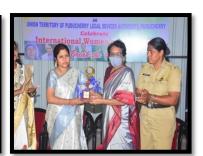

The key note address was delivered by Tmt. R. Hemalini -WPC-3786, Women Constable, Puducherry. She said that it was time to uphold women's achievements, recognize challenges and focus on great opportunities to mobilize the women to do their best and she also taught certain self defense moves and methods to protect the women by themselves.

Inaugural address by Tmt. V. Sofana Devi, District Judge cum Member Secretary, UTPLSA, Puducherry.

Special Address by Tmt. Amala Devi Ramanan, Entrepreneur/Founder of Deshna Foundation, Puducherry.

Keynote address delivered by tmt. R. Hemamalini WPC 3786, Women Constable, Puducherry and also taught various self defences moves.