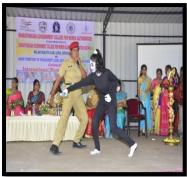

Various competition on the following themes were conducted and the winners received the prizes (certificate and memento) from the chief guest and other dignitaries.

- ✓ **Elocution** *IS GENDER EQUALITY IS JUST A DREAM*,
- ✓ Mime BREAK THE BIAS,
- ✓ Fancy Dress WOMEN LEADER,
- ✓ **Debate** *ARE WOMEN EMPOWERED YES/NO*.
- ✓ Video Montage 30sec video on "WOMEN WHO INSPIRED YOU",
- ✓ **Painting** *PIONEER WOMEN A COLOR PALETTE*,
- ✓ Treasure-Hunt MOM&DAUGHTER / TWO FRIENDS,
- ✓ **Photography** "SNAP & SHINE" –*CHANGING FACE OF SOCIAL JUSTICE*,
- ✓ **Poetry Writing** WOMEN" THE ALPHA & THE OMEGA" (English) PENNE"MUDHAL NEE MUDIVUM NEE"(Tamil)
- ✓ **Quizes**  $NAME\ THE\ DAME$ .

# SNAPSHOTS OF THE EVENT:

Garlanding Bharathidasan statute and arrival of guest and dignitaries.

 $Lightning\ of\ kuthuvelakku\ by\ diginitaries$ 

Presidential Address by Dr. V. Raji Sugumar, Principal, BGCW.

Patrons, Convenors, Executive Members and Special Guests.

 $Students\ receiving\ prizes\ for\ winning\ in\ the\ women.s\ day\ competition.$ 

Winners showcasing their talent - Karate, Group Dance, Mime, Fancy Dress during the celebration.