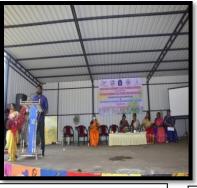

To honor womanhood Bharathidasan Government College for Women, Bharathidasan Government College For Women Alumnae Association (BGCWAA) Nalam Health Club& Legal Services Clinic (LSC) of the institution along with Union Territory of Puducherry Legal Services Authority (UTPLSA), Puducherry celebrated the INTERNATIONAL WOMEN'S DAY on Tuesday, 08<sup>th</sup> March, 2022 in BGCW campus at 10:30a.m.

The celebration was commenced by Tmt. B. Mercy Thenmozhi, convenor, H.O.D., Dept. of History with her welcome address. She welcomed the dignitaries and all the women to celebrate the auspicious occasion.

# SNAPSHOTS OF THE EVENT:

Garlanding Bharathidasan statute and arrival of guest and dignitaries.

 $Lightning\ of\ kuthuvelakku\ by\ diginitaries$ 

Presidential Address by Dr. V. Raji Sugumar, Principal, BGCW.