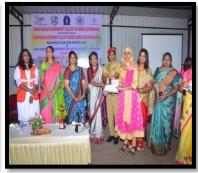

Chief guest address was addressed by Tmt. V. Uma @ Amalorpavamary Roy, Reporter, Director of Information & Publicity, Puducherry.

Reinstituted Self Defence Programme By Dr. G. Dhanalakshmi, Physical Directress, BGCW

Thiru. T. Ravichandirane, Chairman, Star Foundation, Puducherry gave an eye opening speech on organ

Dr.Rajiny Ch, President, BGCWAA proposing vote of thanks

Dignitaries honored by Principal and Convenors.