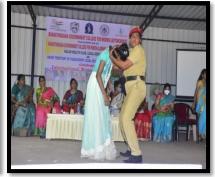

The key note address was delivered by Tmt. R. Hemalini -WPC-3786, Women Constable, Puducherry. She said that it was time to uphold women's achievements, recognize challenges and focus on great opportunities to mobilize the women to do their best and she also taught certain self defense moves and methods to protect the women by themselves.

Inaugural address by Tmt. V. Sofana Devi, District Judge cum Member Secretary, UTPLSA, Puducherry.

Special Address by Tmt. Amala Devi Ramanan, Entrepreneur/Founder of Deshna Foundation, Puducherry.

Keynote address delivered by tmt. R. Hemamalini WPC 3786, Women Constable, Puducherry and also taught various self defences moves.