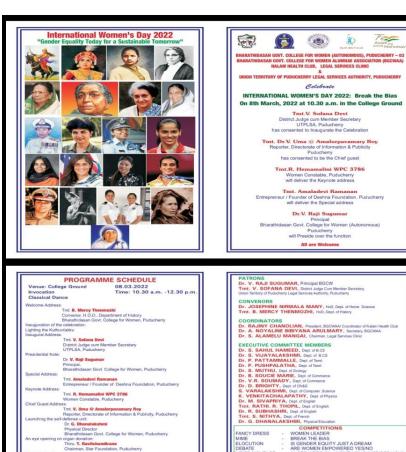

# "INTERNATIONAL WOMEN'S DAY 2022 :BREAK THE BIAS."

CONDUCTED AND CELEBRATED ON

08th March, 2022 at 10:30 a.m. in the College Ground, BGCW.

Organized by

BHARATHIDASAN GOVERNMENT COLLEGE FOR WOMEN,
UNION TERRITORY OF PUDUCHERRY LEGAL SERVICES AUTHORITIES (UTPLSA),

# REPORT OF THE WOMEN'S DAY CELEBRIAION

March 08<sup>th</sup> of every year is considered and celebrated as INTERNATIONAL WOMEN'S DAY. This day brings many things for every women, a cause to celebrate for being woman, a time to be honoured, loved and admired.

To honor womanhood Bharathidasan Government College for Women, Bharathidasan Government College For Women Alumnae Association (BGCWAA) Nalam Health Club& Legal Services Clinic (LSC) of the institution along with Union Territory of Puducherry Legal Services Authority (UTPLSA), Puducherry celebrated the INTERNATIONAL WOMEN'S DAY on Tuesday, 08<sup>th</sup> March, 2022 in BGCW campus at 10:30a.m.

Various competition on the following themes were conducted and the winners received the prizes (certificate and memento) from the chief guest and other dignitaries.

- ✓ **Elocution** *IS GENDER EQUALITY IS JUST A DREAM*,
- ✓ Mime BREAK THE BIAS,
- ✓ Fancy Dress WOMEN LEADER,
- ✓ **Debate** *ARE WOMEN EMPOWERED YES/NO*.
- ✓ Video Montage 30sec video on "WOMEN WHO INSPIRED YOU",
- ✓ **Painting** *PIONEER WOMEN A COLOR PALETTE*,
- ✓ Treasure-Hunt MOM&DAUGHTER / TWO FRIENDS,
- ✓ **Photography** "SNAP & SHINE" –*CHANGING FACE OF SOCIAL JUSTICE*,
- ✓ **Poetry Writing** WOMEN" THE ALPHA & THE OMEGA" (English) PENNE"MUDHAL NEE MUDIVUM NEE"(Tamil)
- ✓ **Quizes**  $NAME\ THE\ DAME$ .