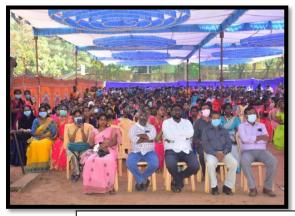

To honor womanhood Bharathidasan Government College for Women, Bharathidasan Government College For Women Alumnae Association (BGCWAA) Nalam Health Club& Legal Services Clinic (LSC) of the institution along with Union Territory of Puducherry Legal Services Authority (UTPLSA), Puducherry celebrated the INTERNATIONAL WOMEN'S DAY on Tuesday, 08<sup>th</sup> March, 2022 in BGCW campus at 10:30a.m.

Participants of Women.s Day celebration