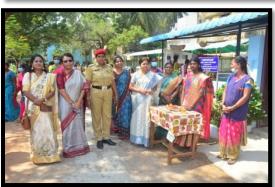

# SNAPSHOTS OF THE EVENT:

Garlanding Bharathidasan statute and arrival of guest and dignitaries.

 $Lightning\ of\ kuthuvelakku\ by\ diginitaries$ 

Presidential Address by Dr. V. Raji Sugumar, Principal, BGCW.