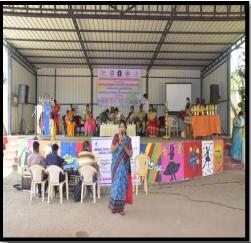

Various competition on the following themes were conducted and the winners received the prizes (certificate and memento) from the chief guest and other dignitaries.

- ✓ **Elocution** *IS GENDER EQUALITY IS JUST A DREAM*,
- ✓ Mime BREAK THE BIAS,
- ✓ Fancy Dress WOMEN LEADER,
- ✓ **Debate** *ARE WOMEN EMPOWERED YES/NO*.
- ✓ Video Montage 30sec video on "WOMEN WHO INSPIRED YOU",
- ✓ **Painting** *PIONEER WOMEN A COLOR PALETTE*,
- ✓ Treasure-Hunt MOM&DAUGHTER / TWO FRIENDS,
- ✓ **Photography** "SNAP & SHINE" –*CHANGING FACE OF SOCIAL JUSTICE*,
- ✓ **Poetry Writing** WOMEN" THE ALPHA & THE OMEGA" (English) PENNE"MUDHAL NEE MUDIVUM NEE"(Tamil)
- ✓ **Quizes**  $NAME\ THE\ DAME$ .

Totally 167 students took part in these competition conducted for Women's Day and the winners also showcased their talents on the day of celebration and 43 students won the competitions. These competitions were conducted by the organizing committee .The event fulfilled its motto by creating awareness among the young students that women are no longer inferior than others and provided a better knowledge on gender equality among the young students and to seek their rights personally and professionally.