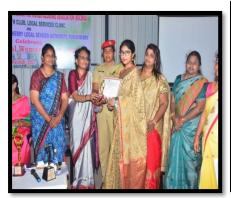

Patrons, Convenors, Executive Members and Special Guests.

 $Students\ receiving\ prizes\ for\ winning\ in\ the\ women.s\ day\ competition.$ 

Winners showcasing their talent - Karate, Group Dance, Mime, Fancy Dress during the celebration.