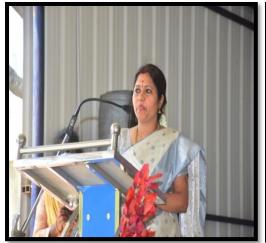

The special address was given by Tmt. Amala Devi Ramanan, Entrepreneur/Founder of Deshna Foundation, Puducherry. The special address was wonderfully delivered to and she motivated them to come out and seek women rights to build and live their life.