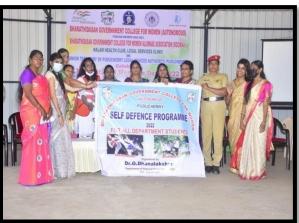

The "SELF DEFENSE UNIT" was reinstituted by Dr. G. Dhanalakshmi, Physical Directress, Department of Physical Education. The chairman of Star Foundation, Puducherry, Thiru. T. Ravichandrane gave an eye opening speech on organ donation.

Chief guest address was addressed by Tmt. V. Uma @ Amalorpavamary Roy, Reporter, Director of Information & Publicity, Puducherry.

Reinstituted Self Defence Programme By Dr. G. Dhanalakshmi, Physical Directress, BGCW