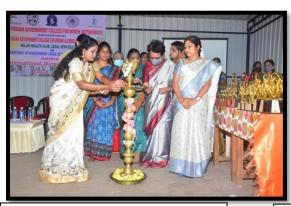

Lighting of kuthuvelakku (lamp) was performed by all dignitaries to initiate the program.

The inaugural address was given by Tmt. V. Sofana Devi, District Judge cum Member Secretary of UTPLSA, Puducherry. In her address, she mentioned that the girls should know their rights to defend themselves and how to be careful against the crimes against the women. She also mentioned the legal ways to protect and act against the evils prevailing out there. She also highlighted the sustainable development goals.

# SNAPSHOTS OF THE EVENT:

Garlanding Bharathidasan statute and arrival of guest and dignitaries.

 $Lightning\ of\ kuthuvelakku\ by\ diginitaries$ 

Presidential Address by Dr. V. Raji Sugumar, Principal, BGCW.