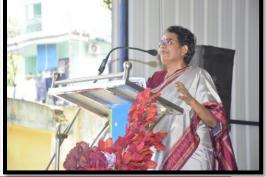

Lighting of kuthuvelakku (lamp) was performed by all dignitaries to initiate the program.

The inaugural address was given by Tmt. V. Sofana Devi, District Judge cum Member Secretary of UTPLSA, Puducherry. In her address, she mentioned that the girls should know their rights to defend themselves and how to be careful against the crimes against the women. She also mentioned the legal ways to protect and act against the evils prevailing out there. She also highlighted the sustainable development goals.