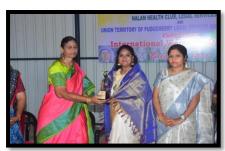

Various competition on the following themes were conducted and the winners received the prizes (certificate and memento) from the chief guest and other dignitaries.

- ✓ **Elocution** *IS GENDER EQUALITY IS JUST A DREAM*,
- ✓ Mime BREAK THE BIAS,
- ✓ Fancy Dress WOMEN LEADER,
- ✓ **Debate** *ARE WOMEN EMPOWERED YES/NO*.
- ✓ Video Montage 30sec video on "WOMEN WHO INSPIRED YOU",
- ✓ **Painting** *PIONEER WOMEN A COLOR PALETTE*,
- ✓ Treasure-Hunt MOM&DAUGHTER / TWO FRIENDS,
- ✓ **Photography** "SNAP & SHINE" –*CHANGING FACE OF SOCIAL JUSTICE*,
- ✓ **Poetry Writing** WOMEN" THE ALPHA & THE OMEGA" (English) PENNE"MUDHAL NEE MUDIVUM NEE"(Tamil)
- ✓ **Quizes**  $NAME\ THE\ DAME$ .

Totally 167 students took part in these competition conducted for Women's Day and the winners also showcased their talents on the day of celebration and 43 students won the competitions. These competitions were conducted by the organizing committee .The event fulfilled its motto by creating awareness among the young students that women are no longer inferior than others and provided a better knowledge on gender equality among the young students and to seek their rights personally and professionally.

Patrons, Convenors, Executive Members and Special Guests.

 $Students\ receiving\ prizes\ for\ winning\ in\ the\ women.s\ day\ competition.$ 

Winners showcasing their talent - Karate, Group Dance, Mime, Fancy Dress during the celebration.