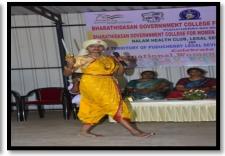

Various competition on the following themes were conducted and the winners received the prizes (certificate and memento) from the chief guest and other dignitaries.

- ✓ **Elocution** *IS GENDER EQUALITY IS JUST A DREAM*,
- ✓ Mime BREAK THE BIAS,
- ✓ Fancy Dress WOMEN LEADER,
- ✓ **Debate** *ARE WOMEN EMPOWERED YES/NO*.
- ✓ Video Montage 30sec video on "WOMEN WHO INSPIRED YOU",
- ✓ **Painting** *PIONEER WOMEN A COLOR PALETTE*,
- ✓ Treasure-Hunt MOM&DAUGHTER / TWO FRIENDS,
- ✓ **Photography** "SNAP & SHINE" –*CHANGING FACE OF SOCIAL JUSTICE*,
- ✓ **Poetry Writing** WOMEN" THE ALPHA & THE OMEGA" (English) PENNE"MUDHAL NEE MUDIVUM NEE"(Tamil)
- ✓ **Quizes**  $NAME\ THE\ DAME$ .

Patrons, Convenors, Executive Members and Special Guests.

 $Students\ receiving\ prizes\ for\ winning\ in\ the\ women.s\ day\ competition.$ 

Winners showcasing their talent - Karate, Group Dance, Mime, Fancy Dress during the celebration.