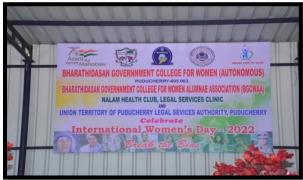

### BHARATHIDASAN GOVERNMENT COLLEGE FOR WOMEN

(AUTONOMOUS), PUDUCHERRY – 605003

# UNION TERRITORY OF PUDUCHERRY LEGAL SERVICES AUTHORITY (UTPLSA)

# "INTERNATIONAL WOMEN'S DAY 2022 :BREAK THE BIAS."

CONDUCTED AND CELEBRATED ON

08th March, 2022 at 10:30 a.m. in the College Ground, BGCW.

Organized by

BHARATHIDASAN GOVERNMENT COLLEGE FOR WOMEN,
UNION TERRITORY OF PUDUCHERRY LEGAL SERVICES AUTHORITIES (UTPLSA),

LEGAL SERVICE CLINIC & NALAM HEALTH CLUB,

BHARATHIDASAN GOVERNMENT COLLEGE FOR WOMEN ALUMNAE ASSOCIATION (BGCWAA).