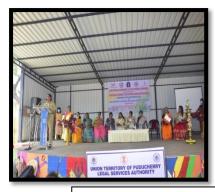

Various competition on the following themes were conducted and the winners received the prizes (certificate and memento) from the chief guest and other dignitaries.

- ✓ **Elocution** *IS GENDER EQUALITY IS JUST A DREAM*,
- ✓ Mime BREAK THE BIAS,
- ✓ Fancy Dress WOMEN LEADER,
- ✓ **Debate** *ARE WOMEN EMPOWERED YES/NO*.
- ✓ Video Montage 30sec video on "WOMEN WHO INSPIRED YOU",
- ✓ **Painting** *PIONEER WOMEN A COLOR PALETTE*,
- ✓ Treasure-Hunt MOM&DAUGHTER / TWO FRIENDS,
- ✓ **Photography** "SNAP & SHINE" –*CHANGING FACE OF SOCIAL JUSTICE*,
- ✓ **Poetry Writing** WOMEN" THE ALPHA & THE OMEGA" (English) PENNE"MUDHAL NEE MUDIVUM NEE"(Tamil)
- ✓ **Quizes**  $NAME\ THE\ DAME$ .

Totally 167 students took part in these competition conducted for Women's Day and the winners also showcased their talents on the day of celebration and 43 students won the competitions. These competitions were conducted by the organizing committee .The event fulfilled its motto by creating awareness among the young students that women are no longer inferior than others and provided a better knowledge on gender equality among the young students and to seek their rights personally and professionally.