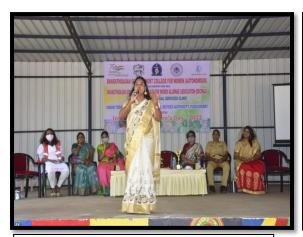

The special address was given by Tmt. Amala Devi Ramanan, Entrepreneur/Founder of Deshna Foundation, Puducherry. The special address was wonderfully delivered to and she motivated them to come out and seek women rights to build and live their life.

Inaugural address by Tmt. V. Sofana Devi, District Judge cum Member Secretary, UTPLSA, Puducherry.

Special Address by Tmt. Amala Devi Ramanan, Entrepreneur/Founder of Deshna Foundation, Puducherry.

Keynote address delivered by tmt. R. Hemamalini WPC 3786, Women Constable, Puducherry and also taught various self defences moves.