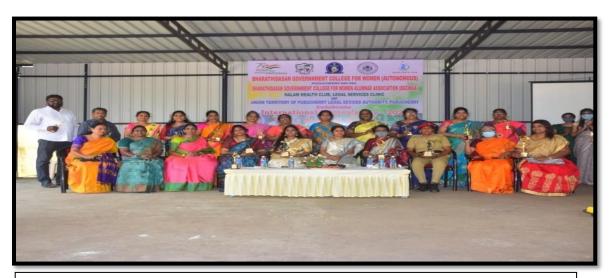

Patrons, Convenors, Executive Members and Special Guests.

 $Students\ receiving\ prizes\ for\ winning\ in\ the\ women.s\ day\ competition.$ 

Winners showcasing their talent - Karate, Group Dance, Mime, Fancy Dress during the celebration.