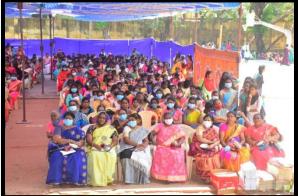

To honor womanhood Bharathidasan Government College for Women, Bharathidasan Government College For Women Alumnae Association (BGCWAA) Nalam Health Club& Legal Services Clinic (LSC) of the institution along with Union Territory of Puducherry Legal Services Authority (UTPLSA), Puducherry celebrated the INTERNATIONAL WOMEN'S DAY on Tuesday, 08<sup>th</sup> March, 2022 in BGCW campus at 10:30a.m.

Participants of Women.s Day celebration