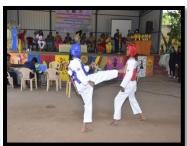

The "SELF DEFENSE UNIT" was reinstituted by Dr. G. Dhanalakshmi, Physical Directress, Department of Physical Education. The chairman of Star Foundation, Puducherry, Thiru. T. Ravichandrane gave an eye opening speech on organ donation.

Patrons, Convenors, Executive Members and Special Guests.

 $Students\ receiving\ prizes\ for\ winning\ in\ the\ women.s\ day\ competition.$ 

Winners showcasing their talent - Karate, Group Dance, Mime, Fancy Dress during the celebration.