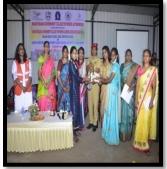

# SNAPSHOTS OF THE EVENT:

Garlanding Bharathidasan statute and arrival of guest and dignitaries.

 $Lightning\ of\ kuthuvelakku\ by\ diginitaries$ 

Presidential Address by Dr. V. Raji Sugumar, Principal, BGCW.

Inaugural address by Tmt. V. Sofana Devi, District Judge cum Member Secretary, UTPLSA, Puducherry.

Special Address by Tmt. Amala Devi Ramanan, Entrepreneur/Founder of Deshna Foundation, Puducherry.

Keynote address delivered by tmt. R. Hemamalini WPC 3786, Women Constable, Puducherry and also taught various self defences moves.