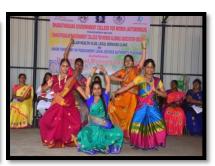

Patrons, Convenors, Executive Members and Special Guests.

 $Students\ receiving\ prizes\ for\ winning\ in\ the\ women.s\ day\ competition.$ 

Winners showcasing their talent - Karate, Group Dance, Mime, Fancy Dress during the celebration.