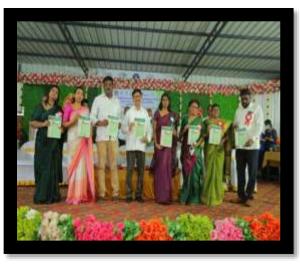

Dr.A.Noyaline Bibiyana Arulmary, Secretary, BGWAA introduced about BGCWAA Lunch Scheme. This scheme provides free lunch to the needy students through Vallar Seva Trust. Certificates and saplings were

presented to the winners of the competition conducted.

A total of 207 students from various departments participated and showed their talents in specific event. Among them 27 students were chosen for best performance. Prize winners and participants names are listed below: