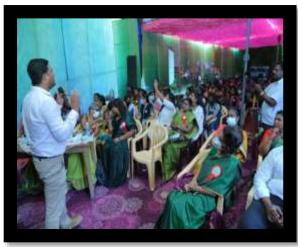

#### **SEPTEMBER 2024**

The clinic was opened on 13th September

• During this month, the legal services clinic joined hands with the Department of Tamil of BGCW to provide a three day workshop from 23/09/2024 to 25/09/2024 for students on legal literacy and also various other aspects.

#### DAY 1 - 23/09/2024:

Mrs. Vinidha Sagar, Advocate, UTPLSA, Puducherry, took part in the first day of the program. There was a Q/A session conducted between the students and the chief guest in order to provide advice to the students on all legal queries. Over all the session was of great use to the students.

#### DAY 2 - 24/09/2024:

There were two chief guests on day 2 of the 3 day workshop. The first chief guest was Ms. Kayalvizhi Balamurugan, Asst Professor, KANCHIMA MUNIVAR PG INSTITUTE, Puducherry.

The first session focused on the importance of physical and mental wellbeing of the students The second chief guest was MS. Faith Krubha, Advocate, UTPLSA, Puducherry. The session consisted of a general introduction by the chief guest and a Q/A session between the students and the chief guest. The students came up with various legal queries and were interactive throughout the session.

#### DAY 3- 25/09/2024:

Day 3 also being the final day of the3 day workshop also had 2 chief guests The first chief guest was Ms. Malarvizhi Ravi, Asst Professor, Dept of Homescience, BGCW. The first session focused on providing various important measures to students on mental wellbeing of teenagers and youngsters.

The second chief guest Mrs. Poornima.R, Advocate, UTPLSA, Puducherry. The second session was a Q/A answer session to clear the student's legal doubts and queries. It was an interactive session. Overall the 3 day workshop was of great use to the student

# SNAPSHOTS FROM THE WORKSHOP