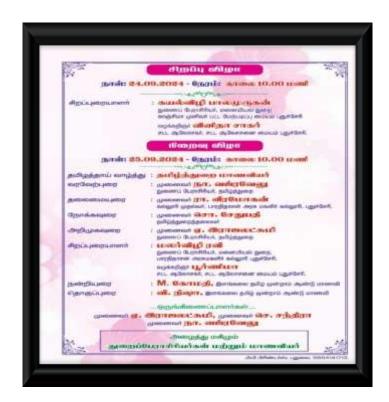

#### **SEPTEMBER 2024**

The clinic was opened on 13th September

• During this month, the legal services clinic joined hands with the Department of Tamil of BGCW to provide a three day workshop from 23/09/2024 to 25/09/2024 for students on legal literacy and also various other aspects.

#### DAY 1 - 23/09/2024:

Mrs. Vinidha Sagar, Advocate, UTPLSA, Puducherry, took part in the first day of the program. There was a Q/A session conducted between the students and the chief guest in order to provide advice to the students on all legal queries. Over all the session was of great use to the students.

#### DAY 2 - 24/09/2024:

There were two chief guests on day 2 of the 3 day workshop. The first chief guest was Ms. Kayalvizhi Balamurugan, Asst Professor, KANCHIMA MUNIVAR PG INSTITUTE, Puducherry.

The first session focused on the importance of physical and mental wellbeing of the students The second chief guest was MS. Faith Krubha, Advocate, UTPLSA, Puducherry. The session consisted of a general introduction by the chief guest and a Q/A session between the students and the chief guest. The students came up with various legal queries and were interactive throughout the session.

#### DAY 3- 25/09/2024:

Day 3 also being the final day of the3 day workshop also had 2 chief guests The first chief guest was Ms. Malarvizhi Ravi, Asst Professor, Dept of Homescience, BGCW. The first session focused on providing various important measures to students on mental wellbeing of teenagers and youngsters.

The second chief guest Mrs. Poornima.R, Advocate, UTPLSA, Puducherry. The second session was a Q/A answer session to clear the student's legal doubts and queries. It was an interactive session. Overall the 3 day workshop was of great use to the student

# INVITATION OF THE WORKSHOP