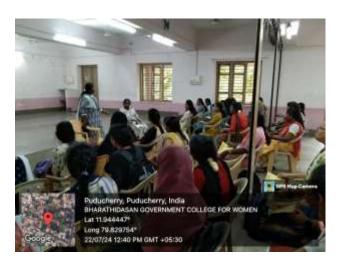

# Students gaining legal aid at Legal Services Clinic

Orientation given to 1<sup>st</sup> year students of College regarding Legal Services Clinic by Advocate Mrs. Poornima.R, UTPLSA, Puducherry, Chairman Dr.Shanthi.P, Assistant Professor, Department of English with Student Member Josphin.J, Department. of Commerce.