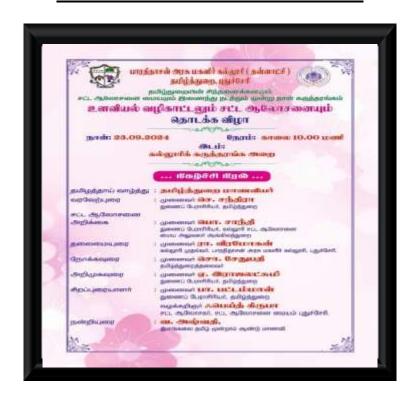

#### **SEPTEMBER 2024**

The clinic was opened on 13th September

• During this month, the legal services clinic joined hands with the Department of Tamil of BGCW to provide a three day workshop from 23/09/2024 to 25/09/2024 for students on legal literacy and also various other aspects.

#### DAY 1 - 23/09/2024:

Mrs. Vinidha Sagar, Advocate, UTPLSA, Puducherry, took part in the first day of the program. There was a Q/A session conducted between the students and the chief guest in order to provide advice to the students on all legal queries. Over all the session was of great use to the students.

#### DAY 2 - 24/09/2024:

There were two chief guests on day 2 of the 3 day workshop. The first chief guest was Ms. Kayalvizhi Balamurugan, Asst Professor, KANCHIMA MUNIVAR PG INSTITUTE, Puducherry.

The first session focused on the importance of physical and mental wellbeing of the students The second chief guest was MS. Faith Krubha, Advocate, UTPLSA, Puducherry. The session consisted of a general introduction by the chief guest and a Q/A session between the students and the chief guest. The students came up with various legal queries and were interactive throughout the session.

#### DAY 3- 25/09/2024:

Day 3 also being the final day of the3 day workshop also had 2 chief guests The first chief guest was Ms. Malarvizhi Ravi, Asst Professor, Dept of Homescience, BGCW. The first session focused on providing various important measures to students on mental wellbeing of teenagers and youngsters.

The second chief guest Mrs. Poornima.R, Advocate, UTPLSA, Puducherry. The second session was a Q/A answer session to clear the student's legal doubts and queries. It was an interactive session. Overall the 3 day workshop was of great use to the student