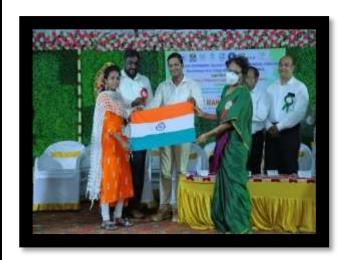

Mr. Saravanan- "Forest Man" of Puducherry was honored by Thiru G. Senthil kumar, District Judge for his great contribution in making and protecting the Aranya Forest & Sanctuary.

Dr. Rajiny.Ch, Secretary, Eco Club & President, BGCWAA gave introduction to Eco Club and the dignitaries released the "Ecoviron" Newsletter.