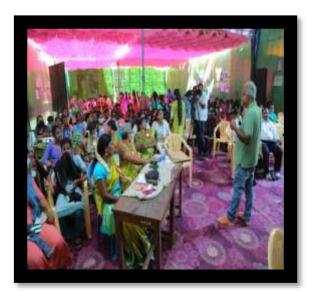

#### **SEPTEMBER 2024**

The clinic was opened on 13th September

• During this month, the legal services clinic joined hands with the Department of Tamil of BGCW to provide a three day workshop from 23/09/2024 to 25/09/2024 for students on legal literacy and also various other aspects.

#### DAY 1 - 23/09/2024:

Mrs. Vinidha Sagar, Advocate, UTPLSA, Puducherry, took part in the first day of the program. There was a Q/A session conducted between the students and the chief guest in order to provide advice to the students on all legal queries. Over all the session was of great use to the students.

#### DAY 2 - 24/09/2024:

There were two chief guests on day 2 of the 3 day workshop. The first chief guest was Ms. Kayalvizhi Balamurugan, Asst Professor, KANCHIMA MUNIVAR PG INSTITUTE, Puducherry.

The first session focused on the importance of physical and mental wellbeing of the students The second chief guest was MS. Faith Krubha, Advocate, UTPLSA, Puducherry. The session consisted of a general introduction by the chief guest and a Q/A session between the students and the chief guest. The students came up with various legal queries and were interactive throughout the session.

#### DAY 3- 25/09/2024:

Day 3 also being the final day of the3 day workshop also had 2 chief guests The first chief guest was Ms. Malarvizhi Ravi, Asst Professor, Dept of Homescience, BGCW. The first session focused on providing various important measures to students on mental wellbeing of teenagers and youngsters.

The second chief guest Mrs. Poornima.R, Advocate, UTPLSA, Puducherry. The second session was a Q/A answer session to clear the student's legal doubts and queries. It was an interactive session. Overall the 3 day workshop was of great use to the student

# SNAPSHOTS FROM THE WORKSHOP