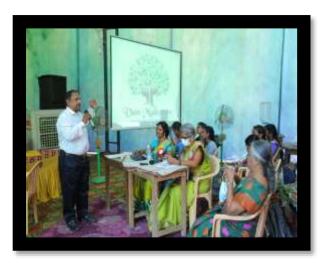

# Students gaining legal aid at Legal Services Clinic

Orientation given to 1<sup>st</sup> year students of College regarding Legal Services Clinic by Advocate Mrs. Poornima.R, UTPLSA, Puducherry, Chairman Dr.Shanthi.P, Assistant Professor, Department of English with Student Member Josphin.J, Department. of Commerce.