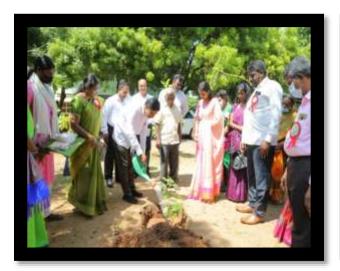

The event was inaugurated with garlanding of Bharathiyar statue by the Chief Guest Thiru G Sendil Kumar, District Judge cum Member Secretary of UTPLSA, Puducherry ,College Principal Dr V Raji Sugumar ,Ms. Vanjulavalli Sridhar, I.F. S, Dy. Conservator of Forests Puducherry & Karaikal, Thiru G. Sathiyamurthy I.F.S Managing Director, PIPDIC & Conservator of Forests & Chief Wildlife Warden, Puducherry and other respected dignitaries. The respected dignitaries planted a sapling in the college campus marking the importance of Van Mohatsav Celebration.