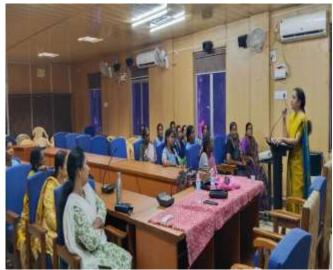

# Students gaining legal aid at Legal Services Clinic

Orientation given to 1<sup>st</sup> year students of College regarding Legal Services Clinic by Advocate Mrs. Poornima.R, UTPLSA, Puducherry, Chairman Dr.Shanthi.P, Assistant Professor, Department of English with Student Member Josphin.J, Department. of Commerce.