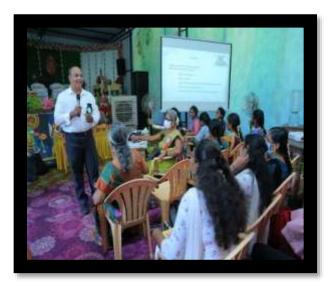

# Students gaining legal aid at Legal Services Clinic

Orientation given to 1<sup>st</sup> year students of College regarding Legal Services Clinic by Advocate Mrs. Poornima.R, UTPLSA, Puducherry, Chairman Dr.Shanthi.P, Assistant Professor, Department of English with Student Member Josphin.J, Department. of Commerce.