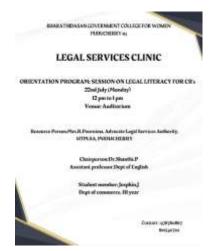

#### **JULY 2024:**

The clinic started its operations after the semester holidays from the month of July on the 22nd with an orientation program for the class representatives of all batches.

The orientation program focused on creating an awareness among the students about the legal services clinic.