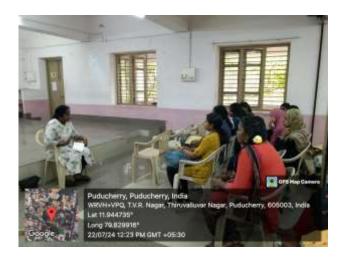

#### **JULY 2024:**

The clinic started its operations after the semester holidays from the month of July on the 22nd with an orientation program for the class representatives of all batches.

The orientation program focused on creating an awareness among the students about the legal services clinic.