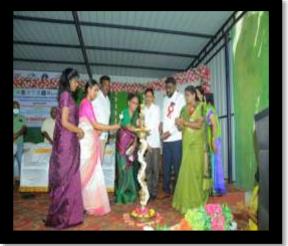

The event was commenced by Dr.S. Alamelu Mangai, Chairman, LSC, BGCW with her welcome address. She welcomed all the dignitaries and faculty and students to celebrate the auspicious occasion. Lighting of Kuthuvelakku (lamp) was performed by all dignitaries to initiate the program.